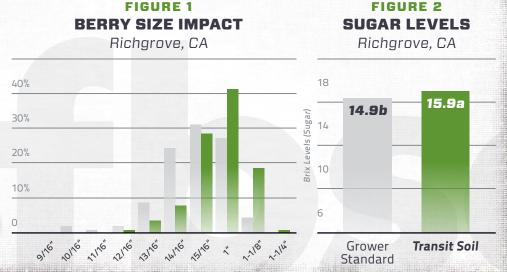

An analysis was made of average size of the berries. **FIGURE 1** shows the dramatic improvement in berry size. Packers can charge more for bunches that have more consistent and greater size berries like those of the **Transit Soil** treated grapes.

The sugar content of red globe was significantly enhanced as a result of the **Transit Soil** applications. **FIGURE 2** shows the average sugar contents of treated and non-treated grapes. Brix levels increased in response to the **Transit Soil** applications by over 7%.