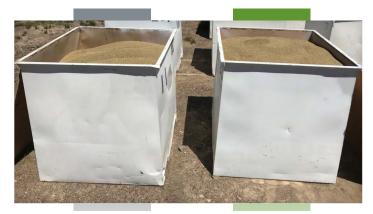

# 301 LBS and \$411 MORE PER ACRE

**Untreated** Control

**CellMate Foliar** 

Similar results were seen in a side by side comparison with a different grower.