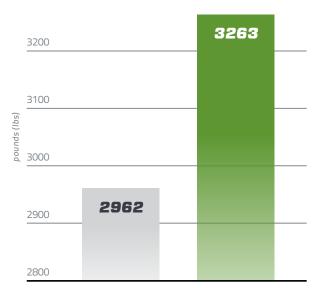

#### Results

- » 10% higher yield
- » 301 pounds more seed per acre
- » \$411 ROI

#### **KENTUCKY BLUEGRASS SEED**

10% HIGHER YIELD, \$411 ROI

Untreated Control

ol **CellMate Foliar** 